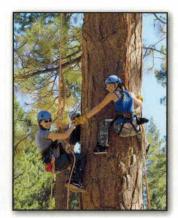

## A NEW OUTLOOK FOR ADVENTURE

Get the opportunity to scale tall trees like a monkey. This fun out-of-the-box tour is designed for anyone 12 years and older who want to experience Big Bear's pine forest from a different perspective.

## A UNIQUE ROPE CLIMBING ADVENTURE

Our instructors are certified tree rope climbing facilitators that apply all safety techniques that go along with tree rope climbing. Our motto is "Safety First and Fun Second".

Tree rope-climbing tours are three hours in length, and each guest should expect approximately three to four climbs per tour. Climbers will be taught repelling techniques to get back to the ground.

909-866-0390