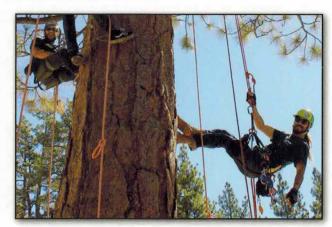

## A NEW OUTLOOK FOR ADVENTURE

Get the opportunity to scale tall trees like a monkey. This fun out-of-the-box tour is designed for anyone 12 years and older who want to experience Big Bear's pine forest from a different perspective.

## A UNIQUE ROPE CLIMBING ADVENTURE

Our instructors are certified tree rope climbing facilitators that apply all safety techniques that go along with tree rope climbing. Our motto is "Safety First and Fun Second".

Tree rope-climbing tours are three hours in length, and each guest should expect approximately three to four climbs per tour. Climbers will be taught repelling techniques to get back to the ground.

909-866-0390