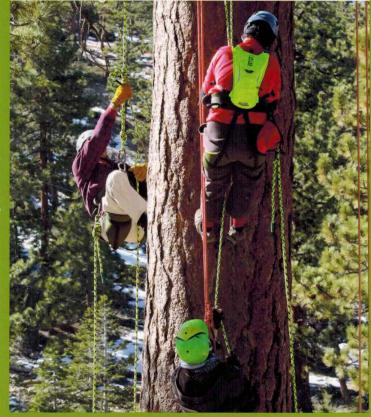

## A NEW OUTLOOK FOR ADVENTURE

Get the opportunity to scale tall trees like a monkey. This fun out-of-the-box tour is designed for anyone 12 years and older who want to experience Big Bear's pine forest from a different perspective.

## A UNIQUE ROPE CLIMBING ADVENTURE

Our instructors are certified tree rope climbing facilitators that apply all safety techniques that go along with tree rope climbing. Our motto is "Safety First and Fun Second".

Tree rope-climbing tours are three hours in length, and each guest should expect approximately three to four climbs per tour. Climbers will be taught repelling techniques to get back to the ground.

909-866-0390